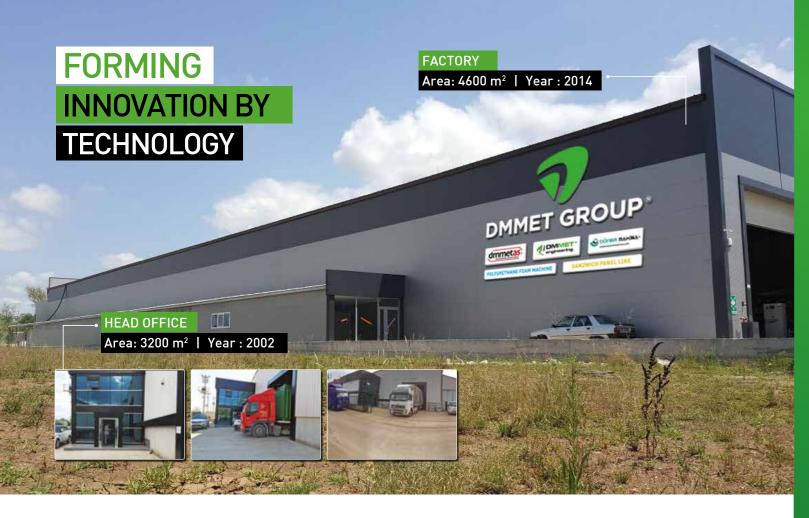

# **ABOUT** THE COMPANY

Superior Experience of 22 Years.

DONEM MAKINA was established in Kartepe - Kocaeli TURKIYE in 1996. As being stated 2 factories one with 4.600 m<sup>2</sup> closed and another 3.200 m<sup>2</sup> area .

Welcome to visit the east European and the middle east 's leading manufacturer

POLYURETHANE FOAM MACHINE SANDWICH PANEL LINE

Arslanbey OSB. Yanı B<u>akırlı Mah. Nazım Demirci Cad. No: 368</u> Sarımeşe-Kartepe / KOCAELİ / TURKEY Gsm : +90 530 354 66 29 - +90 532 632 24 29 - +90 554 601 10 88 E-mail : info@sandwichpanelline.com