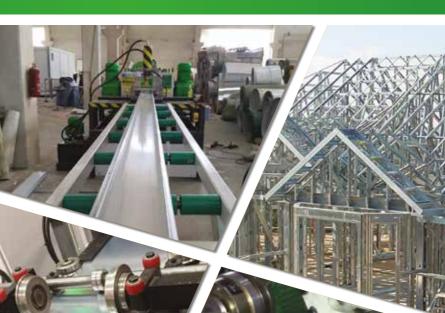

### FLEXIBLE U-C PURLIN MACHINE

The lines are equipped for such processes as trimming, recoiling, precision leveling, and cutting-to-length.

DMMET manufactures cut-to-length lines for steel, stainless steel, aluminum, and all types of non-ferrous metals in strip widths from 600 to 1.600 mm and strip thicknesses from 0.1 to 4.0 mm. Our references include steel plants, steel service centers, the automotive industry, and metal processors of various kinds. Individual customer solutions distinguish our innovatively designed, frequently proven, and highly productive lines DMMET cut-to-length lines cut aluminum sheet and strip for industrial applications and for the aeronautical industry to the desired precise dimensions.

Flexible production line for prefabricated C and U members for wall, truss and floor framing.Wall, truss and floor frames for prefabricated buildings like: residential houses and villas, office buildings, social premises, module containers, façade elements, etc. Members produced with all the needed perforations (sheet working) like joint details, screw holes, through holes, openings ...